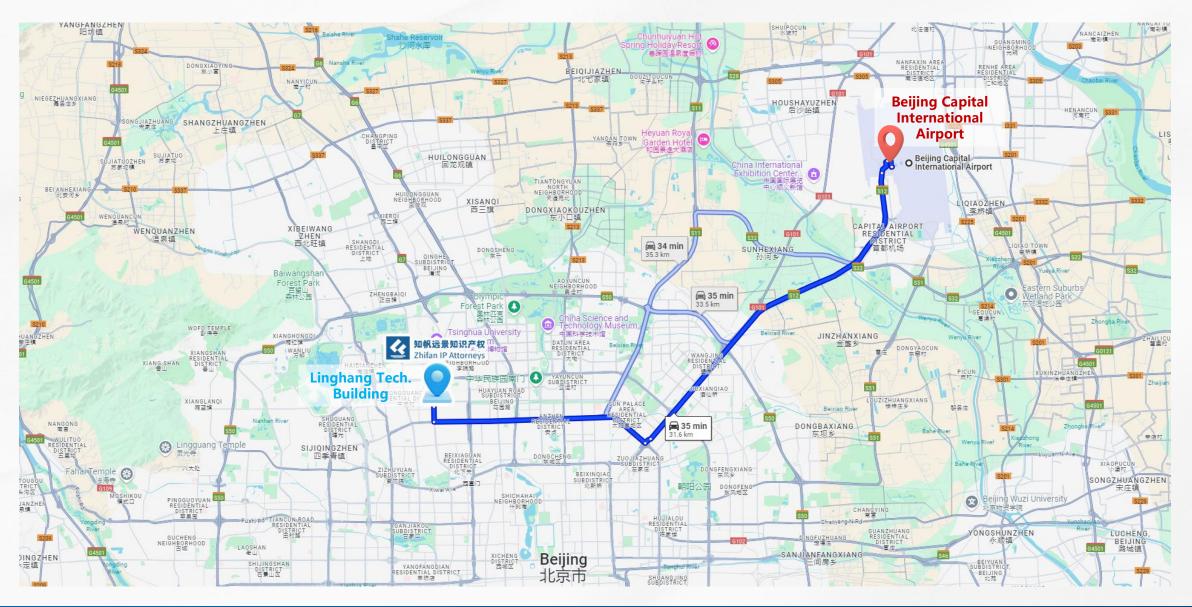

## **Bejiing Capital International Airport**

#### From Beijing Capital International Airport

#### Taxi Mode: