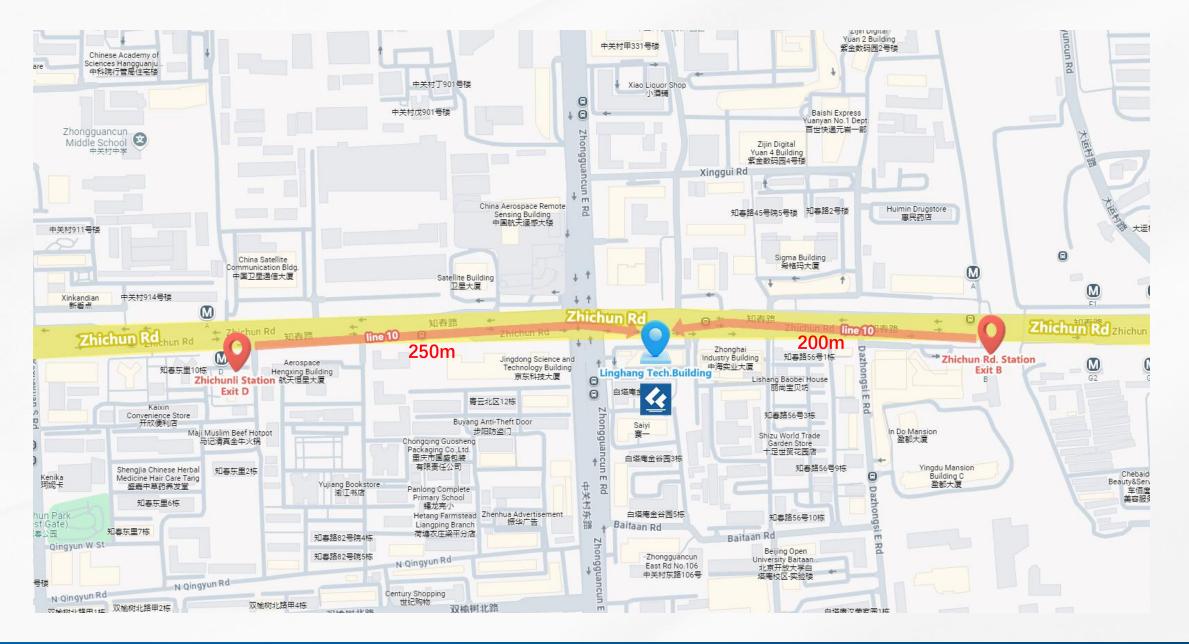

### **Our Headquarter:**

## Linghang Tech. Building

Facade:

For safety considerations, <u>guests have to be picked up at the lobby</u>, when you kindly arrive at the elevator at point 3, please call: +86 10 53671100 or +86 138 1001 8660, kindly you will be picked up immediately. Sorry for the inconvenience.