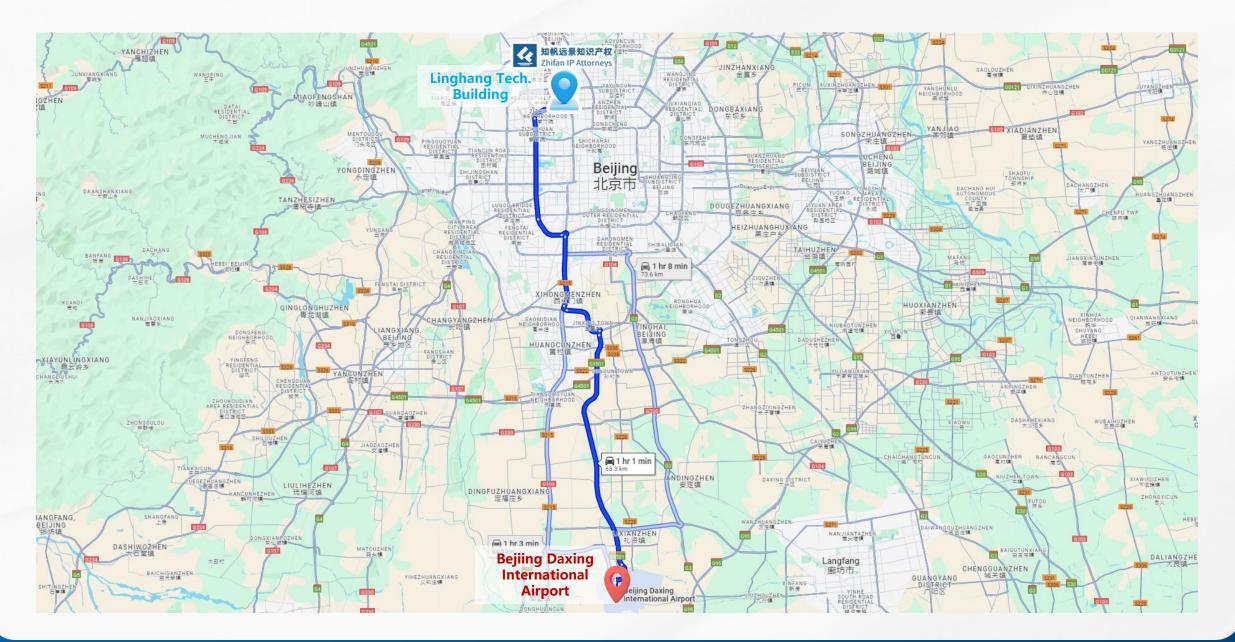

Zhifan IP Attorneys, Beijing Headquarter

# Roadmap to Zhifan Beijing Headquarter

### **Zhifan IP Attorneys**



### **Zhifan Headquarter Address**



#### Addr.:

11th Floor, Linghang Tech. Building, No. 68 Zhichun Road, Haidian District, Beijing 100098, CHINA

地址:

#### 北京市海淀区知春路68号院1号楼11层1101, 邮编:100098

\*If you are not familar with Chinese, please show the above address to Taxi driver, or you can call our staff (<u>+86</u> <u>13810018660 or +86 13691271100</u>) for private assistance.

### Route I:

## **Bejiing Capital International Airport**

#### From Beijing Capital International Airport

#### Taxi Mode:



### **Route II:**

### **Bejiing Daxing International Airport**

#### Taxi Mode:



#### **Subway Mode:**



#### Subway Mode (Con.):



### **Our Headquarter:**

## Linghang Tech. Building

Facade:



For safety considerations, <u>guests have to be picked up at the lobby</u>, when you kindly arrive at the elevator at point 3, please call: +86 10 53671100 or +86 138 1001 8660, kindly you will be picked up immediately. Sorry for the inconvenience.

Powering Innovation

# Warmly Welcome

Zhifan IP Attorneys®

Copyright © 2025 Zhifan IP Attorneys. All rights reserved