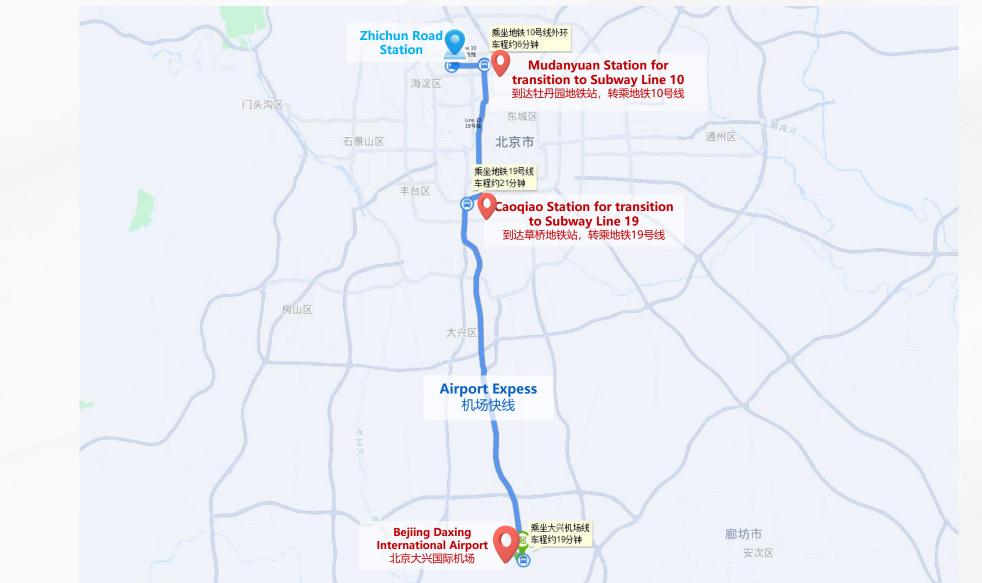

Zhifan IP Attorneys, Beijing Headquarter

# Roadmap to Zhifan Beijing Headquarter

### **Zhifan IP Attorneys**



### **Zhifan Headquarter Address**



#### Addr.:

11th Floor, Linghang Tech. Building, No. 68 Zhichun Road, Haidian District, Beijing 100098, CHINA

地址:

#### 北京市海淀区知春路68号院1号楼11层1101, 邮编:100098

\*If you are not familar with Chinese, please show the above address to Taxi driver, or you can call our staff (<u>+86</u> <u>13810018660 or +86 13691271100</u>) for private assistance.

### Route I:

## **Bejiing Capital International Airport**

#### From Beijing Capital International Airport

#### Taxi Mode:



### **Route II:**

### **Bejiing Daxing International Airport**

#### Taxi Mode:



#### **Subway Mode:**



#### Subway Mode (Con.):



### **Our Headquarter:**

## Linghang Tech. Building

Facade:



For safety considerations, <u>guests have to be picked up at the lobby</u>, when you kindly arrive at the elevator at point 3, please call: +86 10 53671100 or +86 138 1001 8660, kindly you will be picked up immediately. Sorry for the inconvenience.

Powering Innovation

# Warmly Welcome

Zhifan IP Attorneys®

Copyright © 2025 Zhifan IP Attorneys. All rights reserved